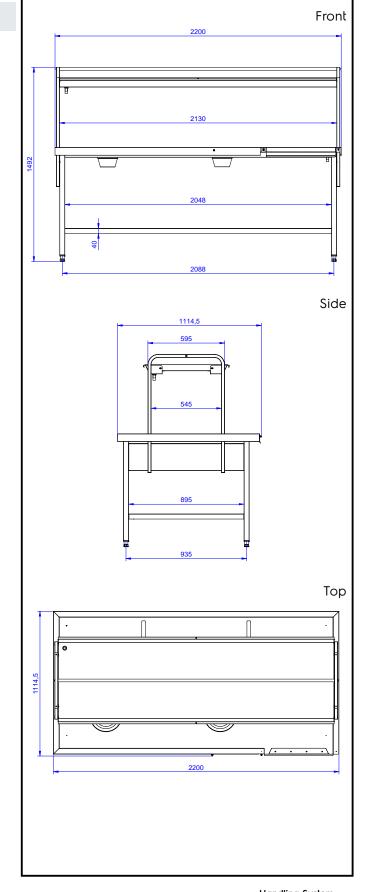

#### Item No.

Constructed in 304 AISI stainless steel. N. 4 square 40x40mm square legs on height-adjustable feet. Underframe on three sides.

1-tier overshelf for baskets. N. 1 waste scraping hole with rubber ring. Attachment to infill tops or slide conveyors on the right side. Basket direction: from left to right.

### Construction

- All surfaces smooth with polished finish.
- · Receiving tabletop with raised side edges allround, reduces the possibility of crockery being pushed off the table.
- Constructed in AISI 304 stainless steel with square 40x40mm legs.
- Sorting table provided with an over-shelf for dishwashing racks which can be inclined at either the dishwashing or receiving side.
- One or two waste holes with a rubber scraping ring

## Key Information:

| External dimensions, Width:  |         |
|------------------------------|---------|
| 865345 (BHST2211L)           | 2200 mm |
| External dimensions, Depth:  | 1100 mm |
| External dimensions, Height: | 1551 mm |
| Net weight:                  | 19 kg   |